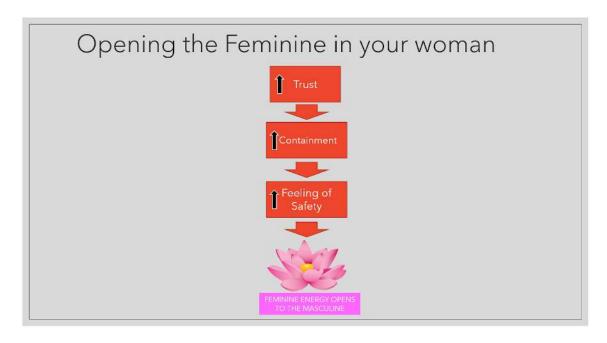

### Women experience fear in their bodies more often than men

The more she can really trust you & feel safe with you, the more she will open to you

The feminine feels safe when contained by the masculine. When contained, she
 will open herself & her feminine energy to you (Containment is NEVER Controlling)

### The Feminine's open world view settles with containment

Containment is taking her needs into primary consideration

| Containment              | Containment DOES NOT mean control |
|--------------------------|-----------------------------------|
| Look After               | Controlling                       |
| Provide For              | Limiting                          |
| Defend                   | Making feel "less than"           |
| Protect                  | Oppressing                        |
| Act in her best interest | Dominating                        |

# Trust/Energy Bank Account:

For the feminine, the foundation of the polarized relationship is trust

- As the trust bank account increases in value, the resilience of the relationship increases
- As the trust bank account increases in value, the more the feminine energy will open to the masculine