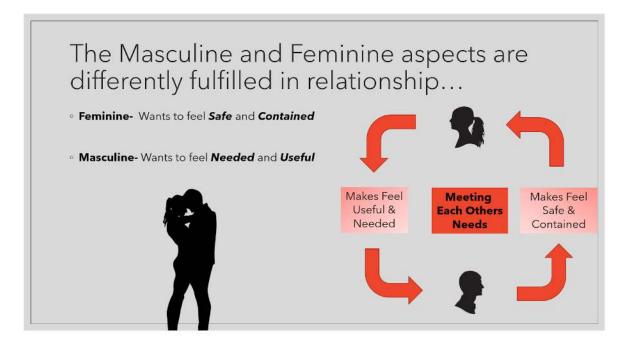

### Women experience fear in their bodies more often than men

The more she can really trust you & feel safe with you, the more she will open to you

The feminine feels safe when contained by the masculine. When contained, she
 will open herself & her feminine energy to you (Containment is NEVER Controlling)

### The Feminine's open world view settles with containment

Containment is taking her needs into primary consideration

| Containment              | Containment DOES NOT mean control |
|--------------------------|-----------------------------------|
| Look After               | Controlling                       |
| Provide For              | Limiting                          |
| Defend                   | Making feel "less than"           |
| Protect                  | Oppressing                        |
| Act in her best interest | Dominating                        |