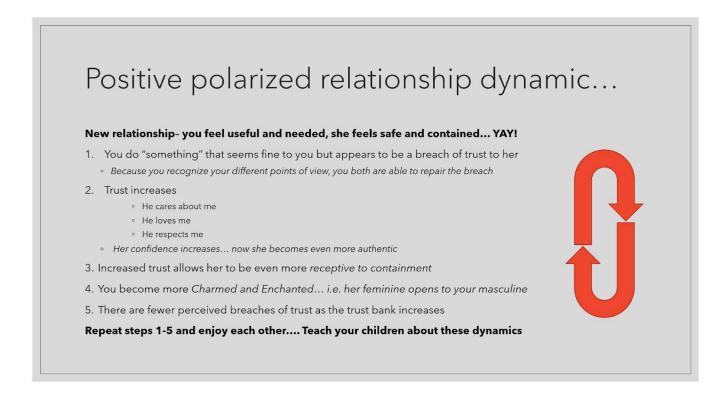

# Trust/Energy Bank Account:

For the feminine, the foundation of the polarized relationship is trust

- As the trust bank account increases in value, the resilience of the relationship increases
- As the trust bank account increases in value, the more the feminine energy will open to the masculine

# How to build the Trust/Energy bank account

As the Trust/Energy bank account increases in value, the resilience of the relationship increases

- Threats to trust need to be attended to immediately
- Need to be aware of how different worldviews impact breach of trust
- An unrepaired perceived breach of trust is the same as an actual breach of trust