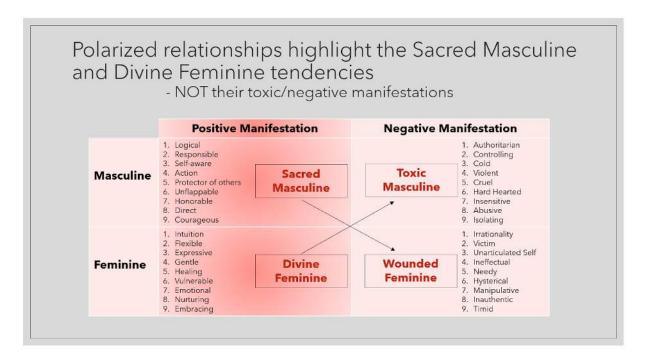

Honoring the Sacred Masculine & the Divine Feminine in Love Relationships

## Why are so many people unhappy in relationships?

- In society a general overemphasis of the masculine at the expense of the feminine,
  e.g. We ask women to bury the Divine Feminine in themselves
- The only way to deep & committed relationship is to honor our different manifestations & be in polarity with our partners