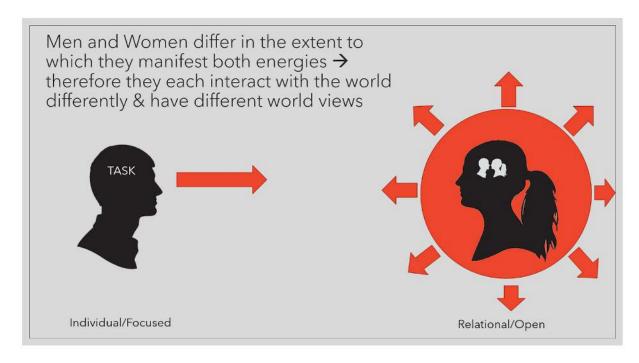

### Both world views are a result of evolution & both are of equal value

**Individual/Focused**: Hunt, move family to safety, protect others from elements, protect village from threats

**Relational/Open**: Feed & care for multiple children, hypervigilant to momentary threats in environment, maintain various supportive relationships with others & partner